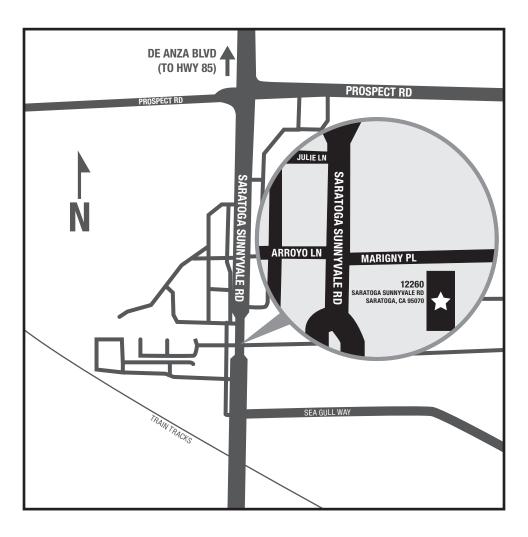

| /          |            |
|------------|------------|
|            |            |
|            |            |
| ENDODONTIC | ASSOCIATES |

SARATOGA

An N. Nguyen, D.D.S., M.S. Frances Lee, D.D.S.

12260 Saratoga Sunnyvale Rd. Saratoga, CA 95070 **t:** 408.255.6511 **f:** 408.255.9695 info@endosaratoga.com

#### **APPOINTMENT:**

DATE TIME

DOCTOR

12260 Saratoga Sunnyvale Rd., Saratoga, CA 95070